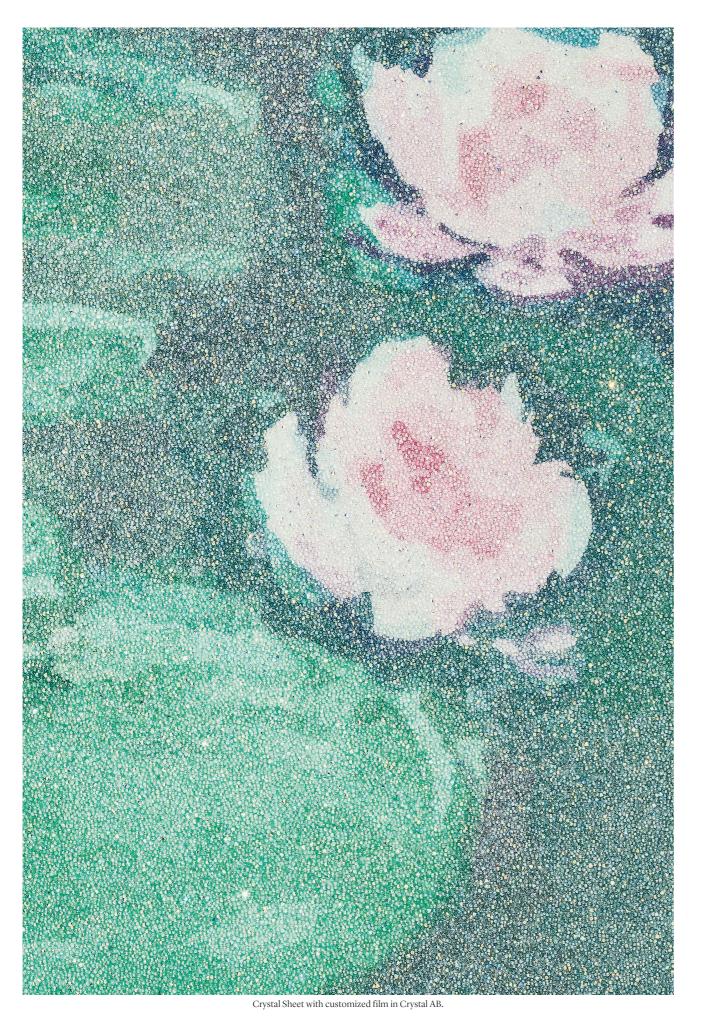

## CRYSTAL SHEET with Customized Film

In addition to a choice of either Transparent or Black film, our made-to-order Crystal Sheet now comes with a third, customizable option. With a simple graphic file, we can tailor the film to replicate any design, image or motif that elegantly shines through a Crystal or Crystal AB overlay.

Crystal Sheet with Customized film is available in Crystal and Crystal AB and is suitable for gluing and hotfix application.