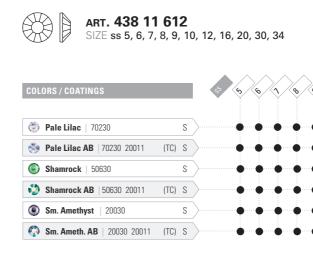

#### LEGEND:

Standard item

O Minimum order quantity required

MC Chaton Rose VIVA 12<sup>®</sup> ಶ NO-HOTFIX

MC Chaton Rose VIVA 12<sup>®</sup> ಶ HOTFIX

| COLORS / COATINGS                               |                |
|-------------------------------------------------|----------------|
| Pale Lilac   70230                              |                |
| <ul> <li>Pale Lilac AB   70230 20057</li> </ul> | (TC) HF        |
| Shamrock   50630                                |                |
| Shamrock AB   50630 20057                       | (TC) HF        |
| <b>Sm. Amethyst</b>   20030                     | HF • • • • • • |
| Sm. Ameth. AB   20030 20057                     | (TC) HF        |