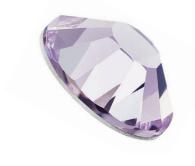

## PALE LILAC

Feeling pretty is always on trend. The delicate, pastel tone of Pale Lilac is both gentle and sophisticated and gives a feminine flair to every garment or accessory it enhances. As effortlessly luxurious as it is eye-catching, this new hue is a spring-time must-have.

Pale Lilac is part of the regular color assortment for our premium quality flatback Chaton Roses MAXIMA and is available with AB coating.