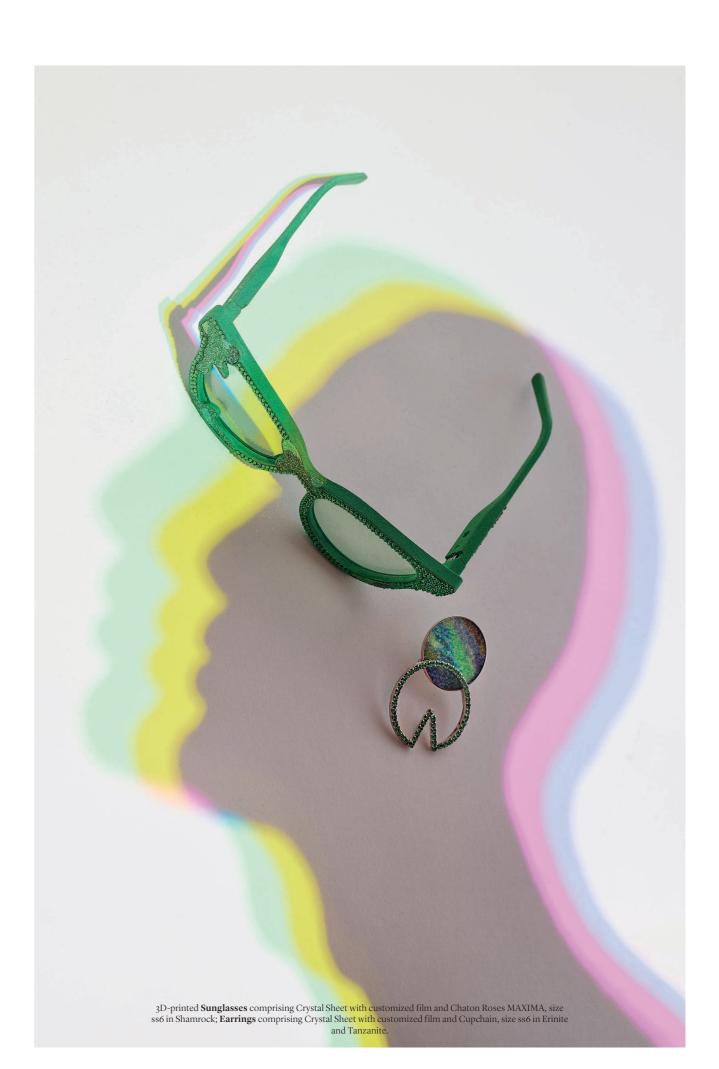

## CRYSTAL SHEET with Customized Film

In addition to a choice of either Transparent or Black film, our made-to-order Crystal Sheet now comes with a third, customizable option. With a simple graphic file, we can tailor the film to replicate any design, image or motif that elegantly shines through a Crystal or Crystal AB overlay.

Crystal Sheet with Customized film is available in Crystal and Crystal AB and is suitable for gluing and hotfix application.

## SHAMROCK

Nothing says warm weather-ready like donning a fresh, crisp shade of vivid green. Our new Shamrock is the essential "spring green" and provides the perfect pop of color to an otherwise pastel palette.

Shamrock is part of the regular color assortment for our premium quality flatback Chaton Roses MAXIMA and is available with AB coating.

MC Chaton Rose MAXIMA 🍃 NO-HOTFIX ART. 438 11 615 SIZE ss 5, 6, 7, 8, 9, 10, 12, 16, 20 ART. **438 11 618** SIZE ss 30, 34 /1/8/8/18/18/18/18/ \$\\} COLORS / COATINGS Pale Lilac | 70230 DF 🎨 Pale Lilac AB | 70230 20032 (TC) DF 0.000 Ó ...Ó Shamrock | 50630 DF Shamrock AB | 50630 20032 (TC) DF Ô - Ô . **.** . . . **.** Ô 0  $\hat{\mathbf{O}}$ **Sm. Amethyst** | 20030 DF . Sm. Ameth. AB 20030 20032 (TC) DF ••••