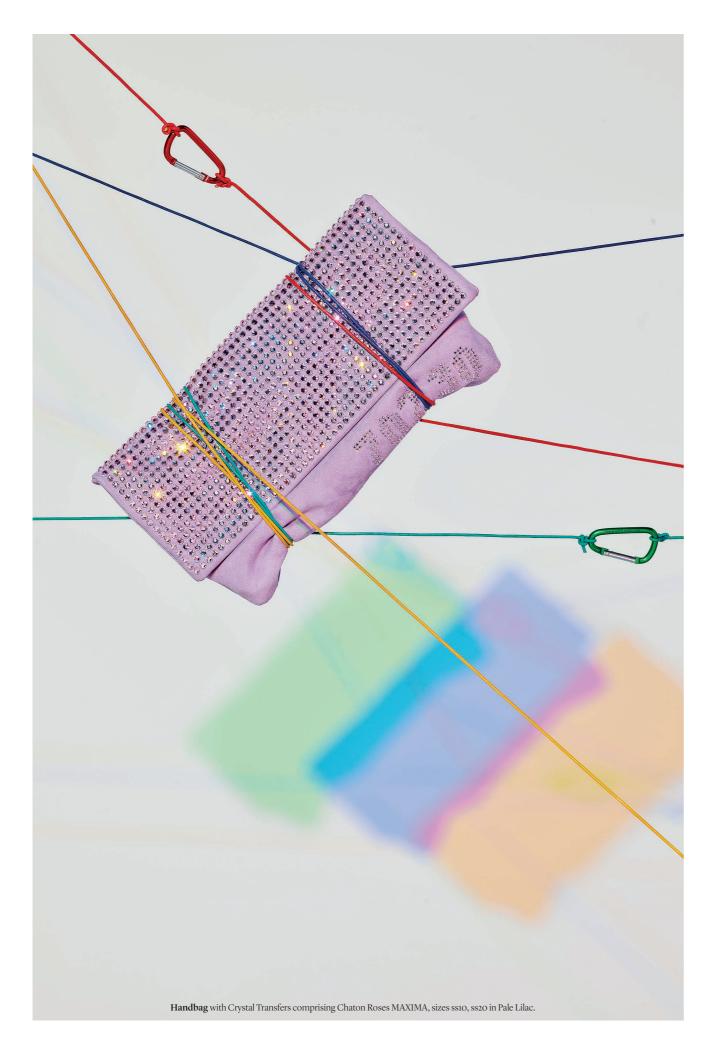

## PALE LILAC

Feeling pretty is always on trend. The delicate, pastel tone of Pale Lilac is both gentle and sophisticated and gives a feminine flair to every garment or accessory it enhances. As effortlessly luxurious as it is eye-catching, this new hue is a spring-time must-have.

Pale Lilac is part of the regular color assortment for our premium quality flatback Chaton Roses MAXIMA and is available with AB coating.