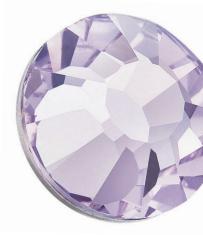

## PALE LILAC

Feeling pretty is always on trend. The delicate, pastel tone of Pale Lilac is both gentle and sophisticated and gives a feminine flair to every garment or accessory it enhances. As effortlessly luxurious as it is eye-catching, this new hue is a spring-time must-have.

Pale Lilac is part of the regular color assortment for our premium quality flatback Chaton Roses MAXIMA and is available with AB coating.