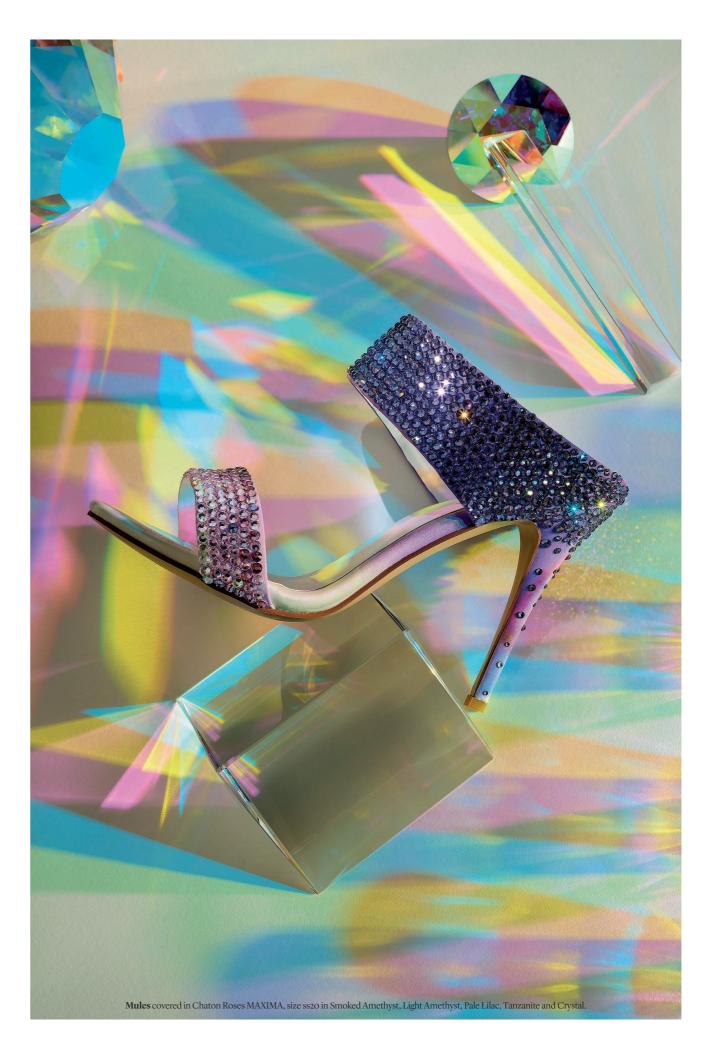

# SMOKED AMETHYST

A more seductive version of its classic namesake, Smoked Amethyst is both opulent and modern. An alluring shade of dusty purple, this trending color is the ultimate elevated embellishment and a much-anticipated seasonal staple.

Smoked Amethyst is part of the regular color assortment for our premium quality flatback Chaton Roses MAXIMA and is available with AB coating.

## PALE LILAC

Feeling pretty is always on trend. The delicate, pastel tone of Pale Lilac is both gentle and sophisticated and gives a feminine flair to every garment or accessory it enhances. As effortlessly luxurious as it is eye-catching, this new hue is a spring-time must-have.

Pale Lilac is part of the regular color assortment for our premium quality flatback Chaton Roses MAXIMA and is available with AB coating.