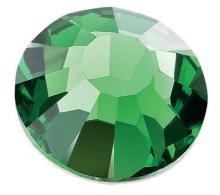

## SHAMROCK

Nothing says warm weather-ready like donning a fresh, crisp shade of vivid green. Our new Shamrock is the essential "spring green" and provides the perfect pop of color to an otherwise pastel palette.

Shamrock is part of the regular color assortment for our premium quality flatback Chaton Roses MAXIMA and is available with AB coating.

MC Chaton Rose MAXIMA 🍃 NO-HOTFIX ART. 438 11 615 SIZE ss 5, 6, 7, 8, 9, 10, 12, 16, 20 ART. **438 11 618** SIZE ss 30, 34 /1/8/8/18/18/18/18/ \$\\} COLORS / COATINGS Pale Lilac | 70230 DF 🎨 Pale Lilac AB | 70230 20032 (TC) DF 0.000 Ó ...Ó Shamrock | 50630 DF Shamrock AB | 50630 20032 (TC) DF Ô - Ô . **.** . . . **.** Ô 0  $\hat{\mathbf{O}}$ **Sm. Amethyst** | 20030 DF . Sm. Ameth. AB 20030 20032 (TC) DF ••••