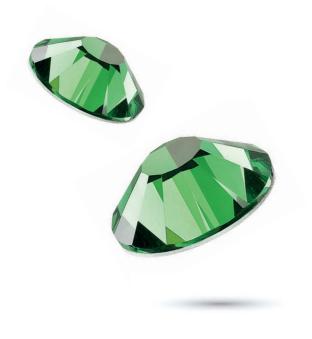

## SHAMROCK

Nothing says warm weather-ready like donning a fresh, crisp shade of vivid green. Our new Shamrock is the essential "spring green" and provides the perfect pop of color to an otherwise pastel palette.

Shamrock is part of the regular color assortment for our premium quality flatback Chaton Roses MAXIMA and is available with AB coating.

MC Chaton Rose MAXIMA 🍃 NO-HOTFIX ART. 438 11 615 SIZE ss 5, 6, 7, 8, 9, 10, 12, 16, 20 ART. **438 11 618** SIZE ss 30, 34 /1/8/8/18/18/18/18/ \$\\} COLORS / COATINGS Pale Lilac | 70230 DF 🎨 Pale Lilac AB | 70230 20032 (TC) DF 0.000 Ó ...Ó Shamrock | 50630 DF Shamrock AB | 50630 20032 (TC) DF Ô - Ô . **.** . . . **.** Ô 0  $\hat{\mathbf{O}}$ **Sm. Amethyst** | 20030 DF . Sm. Ameth. AB 20030 20032 (TC) DF ••••