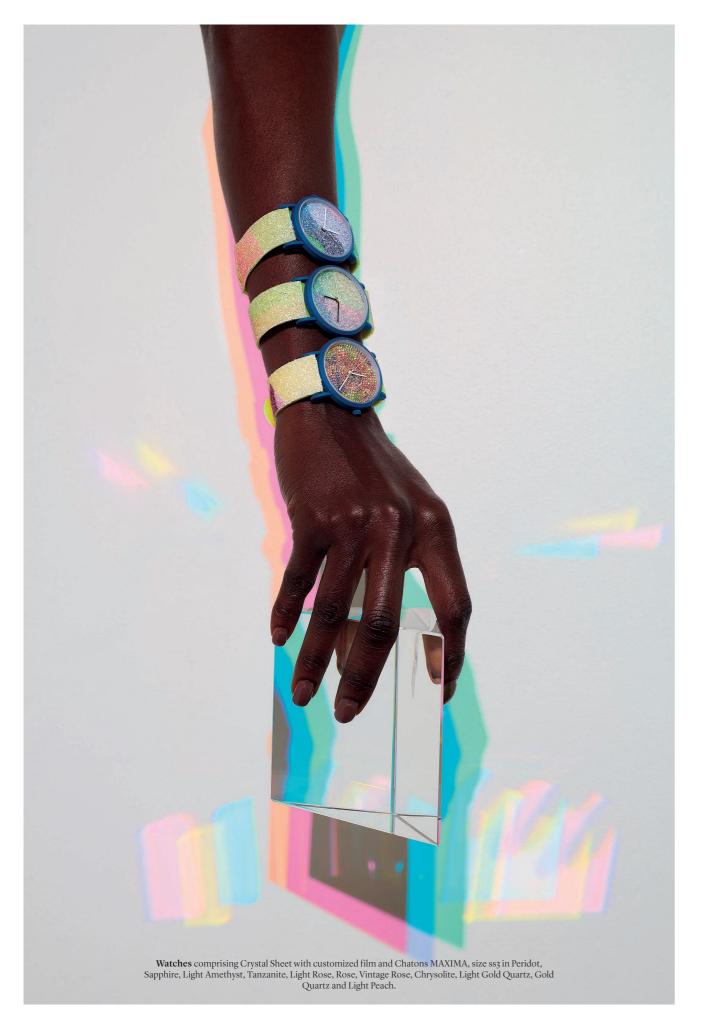

## CRYSTAL SHEET with Customized Film

In addition to a choice of either Transparent or Black film, our made-to-order Crystal Sheet now comes with a third, customizable option. With a simple graphic file, we can tailor the film to replicate any design, image or motif that elegantly shines through a Crystal or Crystal AB overlay.

Crystal Sheet with Customized film is available in Crystal and Crystal AB and is suitable for gluing and hotfix application.

### Product Specifications

Crystal Sheet with Customized Film | Art. 499 91 xxx 🎽

| Color/Coating | Sheet dimension | Packg. Unit |
|---------------|-----------------|-------------|
|               | CM              | PCS         |
| Crystal       | 20x24           | 17          |
| Crystal AB    | 20x24           | 17          |