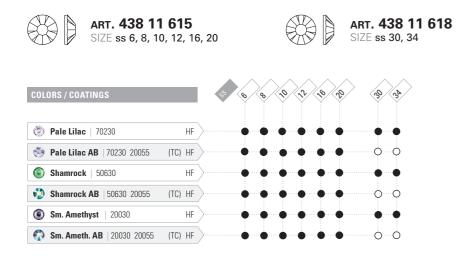

Shamrock is part of the regular color assortment for our premium quality flatback Chaton Roses MAXIMA and is available with AB coating.

MC Chaton Rose MAXIMA 🍃 NO-HOTFIX ART. 438 11 615 SIZE ss 5, 6, 7, 8, 9, 10, 12, 16, 20 ART. **438 11 618** SIZE ss 30, 34 /1/8/8/18/18/18/18/ \$\\} COLORS / COATINGS Pale Lilac | 70230 DF 🎨 Pale Lilac AB | 70230 20032 (TC) DF 0.000 Ó ...Ó Shamrock | 50630 DF Shamrock AB | 50630 20032 (TC) DF Ô - Ô . **.** . . . **.** Ô 0  $\hat{\mathbf{O}}$ **Sm. Amethyst** | 20030 DF . Sm. Ameth. AB 20030 20032 (TC) DF ••••

#### MC Chaton Rose MAXIMA 🔰 HOTFIX